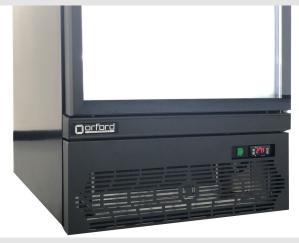

## Orford Economy GDM Range

sales@orford.com.au
www.orford.com.au

| Orford Fridge GDM1000                       | 2 Door Vertical Display Refrigerator                                                          |
|---------------------------------------------|-----------------------------------------------------------------------------------------------|
| Specifications                              |                                                                                               |
| Construction                                | Powder Coated galvanized steel                                                                |
|                                             | Interior /Exterior White 2 DOOR REFRIGERATOR                                                  |
| GDM1000<br>Capacity                         | 1081 Litres (gross)                                                                           |
| Dimensions                                  | 1253 w x 710 D + 30 mm stopper x 2039 H (mm)                                                  |
| Weight                                      | 179 kg (net)                                                                                  |
| Doors                                       | 2 x Self Closing, Triple Glazed Safety Glass, Argon filled with Double Heat reflective Low E, |
| Temp                                        | $0^{\circ}-10^{\circ}$                                                                        |
| Ambient Temperature                         | 32 degrees                                                                                    |
| Power Point * Fnorm Consumption             | 1 x 10 AMP plug                                                                               |
| * Energy Consumption  Common Specifications | 5.1 kWh/24h/m2<br>GDM1000 / 1600                                                              |
| Compressor                                  | Donper K480DU RoHS compliant                                                                  |
| Thermometer                                 | Digital Carel Ezy Controller                                                                  |
| Shelves per door                            | 5 Height Adjustable Heavy Duty PVC Coated                                                     |
| Shelf Adjustment                            | 12mm Increments                                                                               |
| Shelf size                                  | 565 mm W x 490 mm D                                                                           |
| Footings                                    | 4 x Heavy Duty 70 mm Castors, Lockable Front                                                  |
| Interior Light                              | LED light                                                                                     |
| Refrigerant                                 | R290a                                                                                         |
| Drier                                       | Solid Core                                                                                    |
| Insulation                                  | 60mm Polyurethane, CFC, HCFC, HFC Free                                                        |
| Cabinet Classes                             |                                                                                               |
| Condenser Filter                            | Easy front access                                                                             |
| Door                                        | Orford Softline doors                                                                         |
|                                             |                                                                                               |
| Kick Panel                                  | Easy unclip and remove system                                                                 |
| Defrost                                     | Auto Defrost                                                                                  |
| Compliance                                  | MEDS EMC                                                                                      |