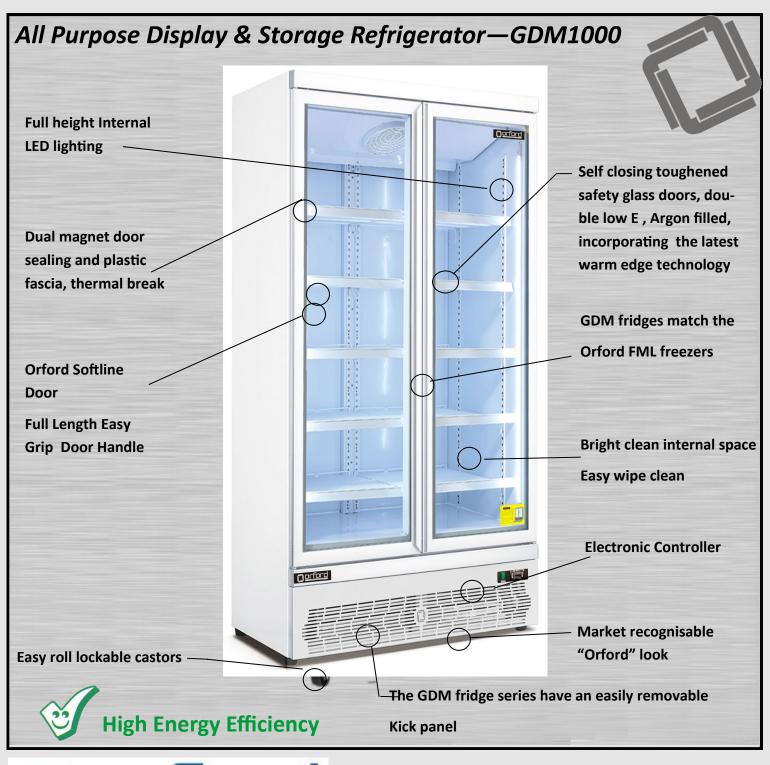

## Orford Economy GDM Range

sales@orford.com.au
www.orford.com.au

| Orford Fridge GDM1000                       | 2 Door Vertical Display Refrigerator                                                          |
|---------------------------------------------|-----------------------------------------------------------------------------------------------|
| Specifications                              |                                                                                               |
| Construction                                | Powder Coated galvanized steel                                                                |
|                                             | Interior /Exterior White 2 DOOR REFRIGERATOR                                                  |
| GDM1000<br>Capacity                         | 1081 Litres (gross)                                                                           |
| Dimensions                                  | 1253 w x 710 D + 30 mm stopper x 2039 H (mm)                                                  |
| Weight                                      | 179 kg (net)                                                                                  |
| Doors                                       | 2 x Self Closing, Triple Glazed Safety Glass, Argon filled with Double Heat reflective Low E, |
| Temp                                        | $0^{\circ}-10^{\circ}$                                                                        |
| Ambient Temperature                         | 32 degrees                                                                                    |
| Power Point * Fnorm Consumption             | 1 x 10 AMP plug                                                                               |
| * Energy Consumption  Common Specifications | 5.1 kWh/24h/m2<br>GDM1000 / 1600                                                              |
| Compressor                                  | Donper K480DU RoHS compliant                                                                  |
| Thermometer                                 | Digital Carel Ezy Controller                                                                  |
| Shelves per door                            | 5 Height Adjustable Heavy Duty PVC Coated                                                     |
| Shelf Adjustment                            | 12mm Increments                                                                               |
| Shelf size                                  | 565 mm W x 490 mm D                                                                           |
| Footings                                    | 4 x Heavy Duty 70 mm Castors, Lockable Front                                                  |
| Interior Light                              | LED light                                                                                     |
| Refrigerant                                 | R290a                                                                                         |
| Drier                                       | Solid Core                                                                                    |
| Insulation                                  | 60mm Polyurethane, CFC, HCFC, HFC Free                                                        |
| Cabinet Classes                             |                                                                                               |
| Condenser Filter                            | Easy front access                                                                             |
| Door                                        | Orford Softline doors                                                                         |
|                                             |                                                                                               |
| Kick Panel                                  | Easy unclip and remove system                                                                 |
| Defrost                                     | Auto Defrost                                                                                  |
| Compliance                                  | MEDS EMC                                                                                      |