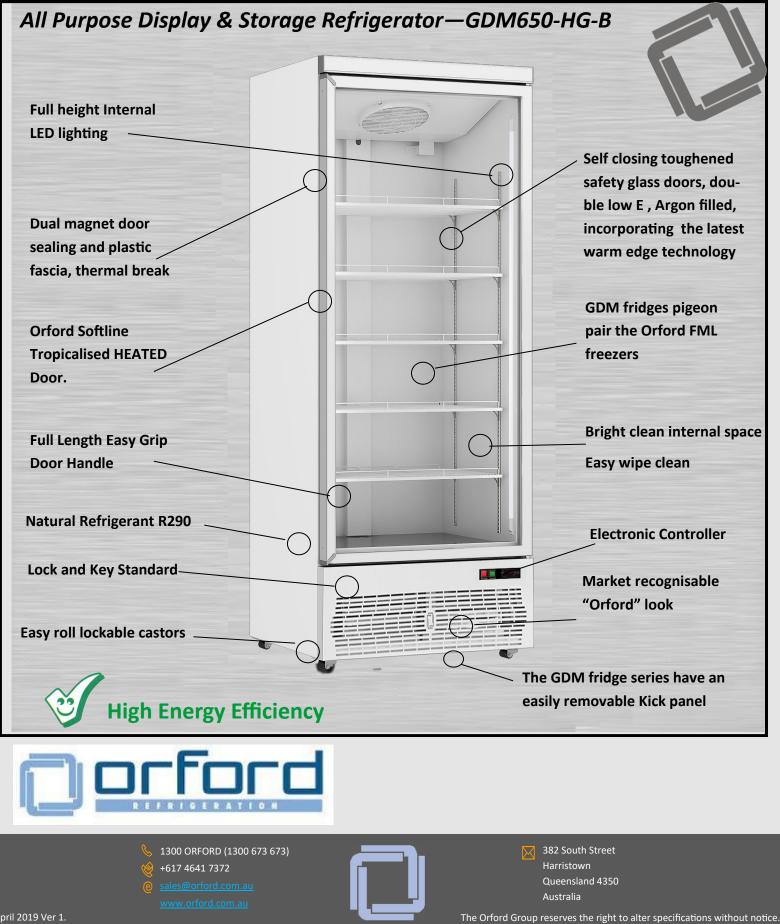

## **Orford R290 Tropical GDM** Range

| Orford Fridge GDM650<br>Specifications | 1 Door Vertical Display Refrigerator                                                                    |
|----------------------------------------|---------------------------------------------------------------------------------------------------------|
| Construction                           | Powder Coated galvanized steel<br>Interior /Exterior White                                              |
| GDM650-HG-B                            | 1 DOOR REFRIGERATOR                                                                                     |
| Capacity                               | 635 Litres (gross)                                                                                      |
| Dimensions                             | 750w x 710 D + 30 mm stopper x 2039 H (mm)                                                              |
| Weight                                 | 130 kg (net)                                                                                            |
| Doors                                  | 1 x Self Closing, Triple Glazed Heated Safety Glass,<br>Argon filled with Double Heat reflective Low E, |
| Temp                                   | 1° — 5 °                                                                                                |
| Ambient Temperature                    | 32 degrees                                                                                              |
| Power Point * Energy Consumption       | 1 x 10 AMP plug<br>5.1 kWh/24h/m2                                                                       |
| Common Specifications                  | GDM650 / 1000 / 1600                                                                                    |
| Compressor                             | Donper K480DU RoHS compliant                                                                            |
| Thermometer                            | Digital Carel Ezy Controller                                                                            |
| Shelves per door                       | 5 Height Adjustable Heavy Duty PVC Coated                                                               |
| Shelf Adjustment                       | 12mm Increments                                                                                         |
| Shelf size                             | 565 mm W x 490 mm D                                                                                     |
| Footings                               | 4 x Heavy Duty 70 mm Castors, Lockable Front                                                            |
| Interior Light                         | LED light                                                                                               |
| Refrigerant                            | R290a                                                                                                   |
| Drier                                  | Solid Core                                                                                              |
| Insulation                             | 60mm Polyurethane, CFC, HCFC, HFC Free                                                                  |
| Cabinet Classes                        |                                                                                                         |
| Condenser Filter                       | Easy front access                                                                                       |
| Door                                   | Orford Softline doors                                                                                   |
|                                        | Lock and Key standard on all models                                                                     |
| Condensation Management                | Tropicalised Heated Glass Door                                                                          |
| Kick Panel                             | Easy unclip and remove system                                                                           |
| Defrost                                | Auto Defrost                                                                                            |
| Compliance                             | MEPS, EMC,                                                                                              |