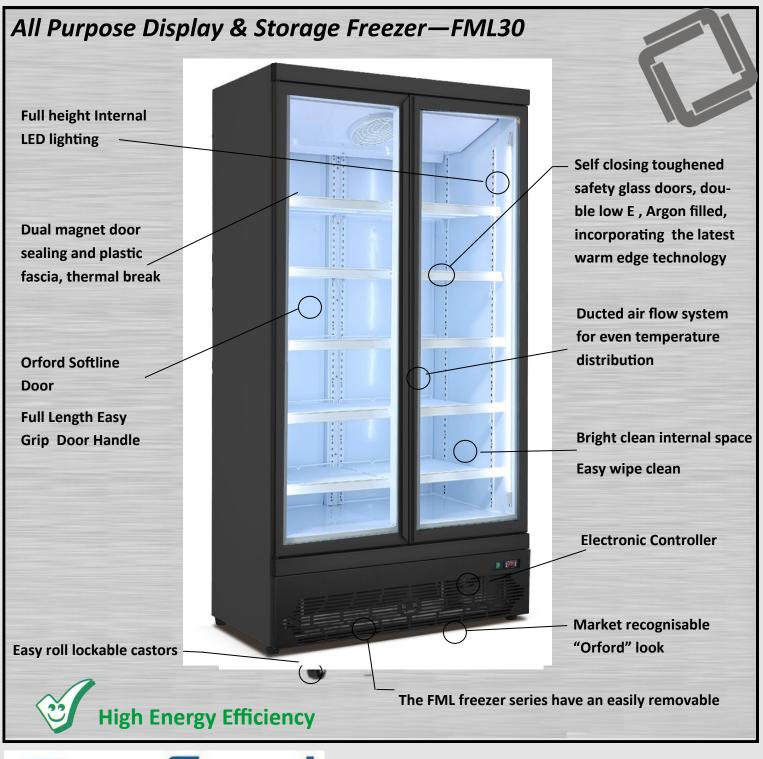

## Orford Minus22 freezer Series

| Orford Freezer FML30            | 2 Door Vertical Display Freezer                                                               |
|---------------------------------|-----------------------------------------------------------------------------------------------|
| Specifications                  |                                                                                               |
| Construction                    | Powder Coated galvanized steel Interior /Exterior White                                       |
| FML-30                          | 2 DOOR FREEZER                                                                                |
| Capacity Dimensions Weight      | 930 Litres (gross)<br>1253 w x 760 D x 2051 H (mm)<br>240 kg (net)                            |
| Doors                           | 2 x Self Closing, Triple Glazed Safety Glass, Argon filled with Double Heat reflective Low E, |
| Temp                            | -18—-22c degrees                                                                              |
| Ambient Temperature Power Point | 32 degrees<br>1 x 15 AMP plug                                                                 |
| * Energy Consumption            | 22.4 kWh/24h/m2                                                                               |
| Common Specifications           | FML20 / FML30 / FML50                                                                         |
| Compressor                      | Danfoss                                                                                       |
| Thermometer                     | Digital Elitech Controller                                                                    |
| Shelves per door                | 4 Height Adjustable Heavy Duty PVC Coated                                                     |
| Shelf Adjustment                | 12mm Increments                                                                               |
| Condensate Disposal             | Automatic by energy efficient, No Cost, Hot Gas                                               |
| Footings                        | Heavy Duty 2.5mm Castors, Lockable Front                                                      |
| Interior Light                  | LED light                                                                                     |
| Refrigerant                     | R404a                                                                                         |
| Drier                           | Solid Core                                                                                    |
| Insulation                      | 60mm Polyurethane, CFC, HCFC, HFC Free                                                        |
| Cabinet Classes                 |                                                                                               |
| Condenser Filter                | Easy front access                                                                             |
| Door                            | Orford Softline doors                                                                         |
| Drip Tray Evaporation Method    | Hot Gas                                                                                       |
| Kick Panel                      | Easy unclip and remove system                                                                 |
| Defrost                         | Energy Efficient Hot Gas                                                                      |
| Compliance                      | MEPS, EMC,                                                                                    |