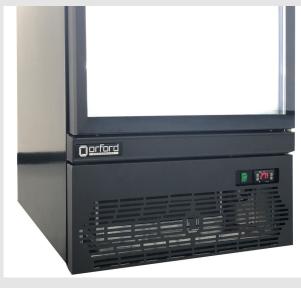

## Orford Minus22 freezer Series

| Orford Freezer FML30            | 2 Door Vertical Display Freezer                                                               |
|---------------------------------|-----------------------------------------------------------------------------------------------|
| Specifications                  |                                                                                               |
| Construction                    | Powder Coated galvanized steel Interior /Exterior White                                       |
| FML-30                          | 2 DOOR FREEZER                                                                                |
| Capacity Dimensions Weight      | 930 Litres (gross)<br>1253 w x 760 D x 2051 H (mm)<br>240 kg (net)                            |
| Doors                           | 2 x Self Closing, Triple Glazed Safety Glass, Argon filled with Double Heat reflective Low E, |
| Temp                            | -18—-22c degrees                                                                              |
| Ambient Temperature Power Point | 32 degrees<br>1 x 15 AMP plug                                                                 |
| * Energy Consumption            | 22.4 kWh/24h/m2                                                                               |
| Common Specifications           | FML20 / FML30 / FML50                                                                         |
| Compressor                      | Danfoss                                                                                       |
| Thermometer                     | Digital Elitech Controller                                                                    |
| Shelves per door                | 4 Height Adjustable Heavy Duty PVC Coated                                                     |
| Shelf Adjustment                | 12mm Increments                                                                               |
| Condensate Disposal             | Automatic by energy efficient, No Cost, Hot Gas                                               |
| Footings                        | Heavy Duty 2.5mm Castors, Lockable Front                                                      |
| Interior Light                  | LED light                                                                                     |
| Refrigerant                     | R404a                                                                                         |
| Drier                           | Solid Core                                                                                    |
| Insulation                      | 60mm Polyurethane, CFC, HCFC, HFC Free                                                        |
| Cabinet Classes                 |                                                                                               |
| Condenser Filter                | Easy front access                                                                             |
| Door                            | Orford Softline doors                                                                         |
| Drip Tray Evaporation Method    | Hot Gas                                                                                       |
| Kick Panel                      | Easy unclip and remove system                                                                 |
| Defrost                         | Energy Efficient Hot Gas                                                                      |
| Compliance                      | MEPS, EMC,                                                                                    |