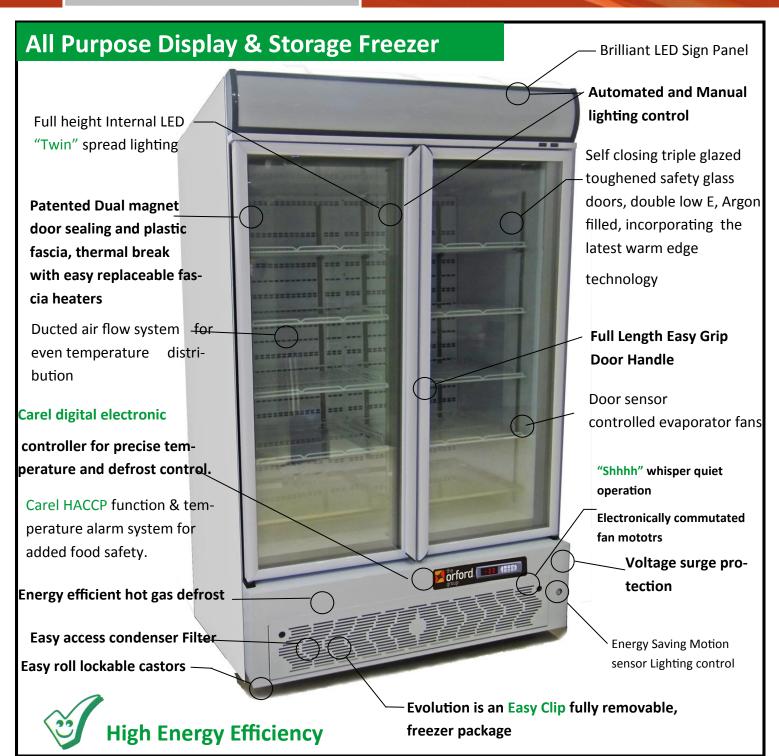

#### **Features**

- World Class Design > Energy Efficiency Performance
- Quality Reliability > Surge Protection
- Removable signbox

#### **Removable Freezer Dackage**

- > Cassette Style: Removable without tools
- > Minimal training required for non-qualified personal to replace the package
- > Ambient air intake from the front, Hot condenser discharge air exits through rear

#### Compliance

> Electrical Compliance to Australian Standard AS / ANZ 60335.2.89 including Amdt 1:2013 for electrical safety

| <b>V</b> B36L-Sn-A              | Vertical Display Freezer                                                                                                                               |
|---------------------------------|--------------------------------------------------------------------------------------------------------------------------------------------------------|
| Specifications                  | with Illuminated Advertising Sign                                                                                                                      |
| Construction                    | Powder Coated galvanized steel Interior /Exterior White                                                                                                |
| Capacity                        | 1071 Litres (Gross)                                                                                                                                    |
| Dimensions                      | 1286W x 870D x 2220H (mm)                                                                                                                              |
| Weight                          | 250 Kg (net)                                                                                                                                           |
| Operating Temp                  | -19° to -23° C.                                                                                                                                        |
| Ambient Temp Range              | 0° - 40° C.                                                                                                                                            |
| Power Point                     | 220 - 240v 50Hz. (Standard GPO)                                                                                                                        |
| Input Current                   | 6.3 Amps                                                                                                                                               |
| Thermometer                     | Digital                                                                                                                                                |
| Shelves                         | 8 Height Adjustable Heavy Duty PVC Coated                                                                                                              |
| Shelves                         | 2 Fixed Stainless Steel Base Shelves                                                                                                                   |
| Shelf Adjustment                | 12mm Increments                                                                                                                                        |
| Refrigerated Shelf Area         | 2.62 m²                                                                                                                                                |
| Condensate Disposal             | Automatic by energy efficient, No Cost, Hot Gas                                                                                                        |
| Full Handled Door               | 2 x Self Closing, Triple Glazed Safety Glass, Argon filled with<br>Double Heat reflective Low E, Warm edge with removable<br>torsion bar, heated frame |
| Footings                        | Heavy Duty Castors, Lockable Front                                                                                                                     |
| Interior Light                  | LED, Automatic and manual control                                                                                                                      |
| Refrigerant                     | R404a                                                                                                                                                  |
| Drier                           | Solid Core                                                                                                                                             |
| Insulation                      | 60mm Polyurethane, CFC, HCFC, HFC Free                                                                                                                 |
| Cabinet Classes                 | 3L1, 4L2, 5L3 up to 40 degree Celsius ambient                                                                                                          |
| MEPS                            | Compliant (High Efficiency)                                                                                                                            |
| * Energy Consumption            | 20.73 kWh/24h/m2                                                                                                                                       |
| Condenser Filter                | Easy front access                                                                                                                                      |
| Illuminated Advertising<br>Sign | 205mm High, Top Mounted                                                                                                                                |
| Sign Illumination               | LED, Automatic (motion sensor control) and manual control                                                                                              |
| Temperature Alarms              | High and low temperature alarms                                                                                                                        |
| HACCP Function                  | Alarm system                                                                                                                                           |
| Defrost                         | Energy Efficient Hot Gas                                                                                                                               |
| Sign Illumination               | LED, Automatic and manual control                                                                                                                      |

# **Motion Sensing Lighting Control**

> Automatically switches lighting on as customers approach

Automates your energy savings

# **Lighting Control**

- Automated or manual control, you choose
- Independent switching of interior and sign lighting

# LED light tubes

> Replaceable by non-qualified personal. (Extra low voltage 24V DC)

# Condenser Filter

> Easy Access Filter : No tools, no covers to remove

Patent Protected Design by Orford Refrigeration

With Evolution comes much responsibility. Orford continues to develop World Class Energy reduction systo improve the lives of our customers and future