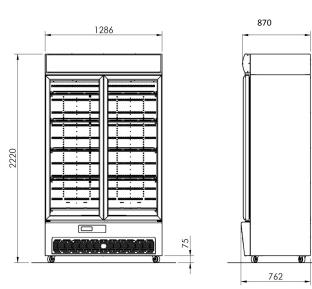

#### Compliance

> Electrical Compliance to Australian Standard AS / ANZ 60335.2.89 including Amdt 1:2013 for electrical safety

| <b>V</b> B36L-Sn-A              | Vertical Display Freezer                                                                                                                               |
|---------------------------------|--------------------------------------------------------------------------------------------------------------------------------------------------------|
| Specifications                  | with Illuminated Advertising Sign                                                                                                                      |
| Construction                    | Powder Coated galvanized steel Interior /Exterior White                                                                                                |
| Capacity                        | 1071 Litres (Gross)                                                                                                                                    |
| Dimensions                      | 1286W x 870D x 2220H (mm)                                                                                                                              |
| Weight                          | 250 Kg (net)                                                                                                                                           |
| Operating Temp                  | -19° to -23° C.                                                                                                                                        |
| Ambient Temp Range              | 0° - 40° C.                                                                                                                                            |
| Power Point                     | 220 - 240v 50Hz. (Standard GPO)                                                                                                                        |
| Input Current                   | 6.3 Amps                                                                                                                                               |
| Thermometer                     | Digital                                                                                                                                                |
| Shelves                         | 8 Height Adjustable Heavy Duty PVC Coated                                                                                                              |
| Shelves                         | 2 Fixed Stainless Steel Base Shelves                                                                                                                   |
| Shelf Adjustment                | 12mm Increments                                                                                                                                        |
| Refrigerated Shelf Area         | 2.62 m²                                                                                                                                                |
| Condensate Disposal             | Automatic by energy efficient, No Cost, Hot Gas                                                                                                        |
| Full Handled Door               | 2 x Self Closing, Triple Glazed Safety Glass, Argon filled with<br>Double Heat reflective Low E, Warm edge with removable<br>torsion bar, heated frame |
| Footings                        | Heavy Duty Castors, Lockable Front                                                                                                                     |
| Interior Light                  | LED, Automatic and manual control                                                                                                                      |
| Refrigerant                     | R404a                                                                                                                                                  |
| Drier                           | Solid Core                                                                                                                                             |
| Insulation                      | 60mm Polyurethane, CFC, HCFC, HFC Free                                                                                                                 |
| Cabinet Classes                 | 3L1, 4L2, 5L3 up to 40 degree Celsius ambient                                                                                                          |
| MEPS                            | Compliant (High Efficiency)                                                                                                                            |
| * Energy Consumption            | 20.73 kWh/24h/m2                                                                                                                                       |
| Condenser Filter                | Easy front access                                                                                                                                      |
| Illuminated Advertising<br>Sign | 205mm High, Top Mounted                                                                                                                                |
| Sign Illumination               | LED, Automatic (motion sensor control) and manual control                                                                                              |
| Temperature Alarms              | High and low temperature alarms                                                                                                                        |
| HACCP Function                  | Alarm system                                                                                                                                           |
| Defrost                         | Energy Efficient Hot Gas                                                                                                                               |
| Sign Illumination               | LED, Automatic and manual control                                                                                                                      |