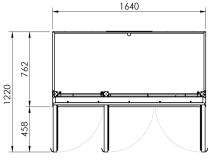

## Sell Chocolates all year round with EB45CC-Sn Three Door Vertical Chocolate Cooler