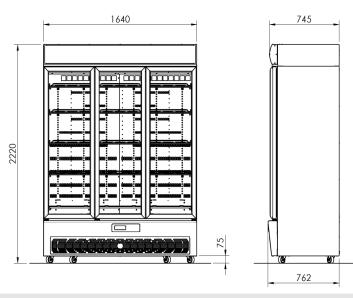

## Sell Chocolates all year round with EB45CC-Sn Three Door Vertical Chocolate Cooler