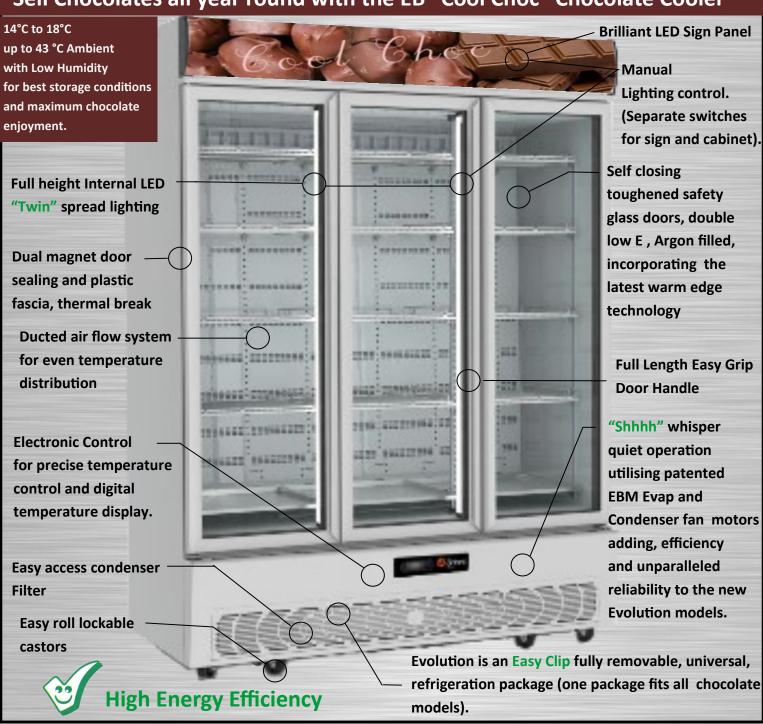

### Sell Chocolates all year round with the EB "Cool Choc" Chocolate Cooler

**Proudly Australian Designed** 

by The Orford Group

IP protected by AUS DSN no 345317

With Evolution comes much responsibility. The Orford Group continues to develop World Class Energy reduction systems to improve the lives of our customers and future generations.

## Sell Chocolates all year round with EB45CC-Sn Three Door Vertical Chocolate Cooler

#### **Features**

- (E) World class,
  - > Design
  - > Energy Efficiency
  - > Performance
  - Quality
  - > Reliability
- **(F)** Universal Refrigeration Package
  - ➤ One package for entire FB Cool Choc range
  - Cassette Style: Removable without tools
  - Minimal training required for

non-qualified personal to replace the package

|  | F) |
|--|----|
|  |    |

#### **Electronic Controller**

- Maintaining precise temperature
- Digital temperature display

> Independent switching of interior and sign lighting

Your choice of reversing or non-reversing function

> Easy Access filter: No tools, no covers to remove

Shelves can be sloped for maximum display.