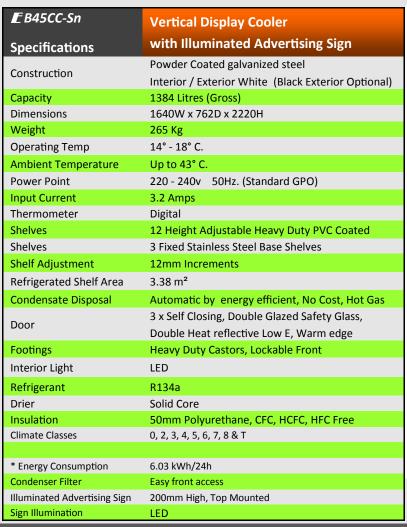

## Sell Chocolates all year round with EB45CC-Sn Three Door Vertical Chocolate Cooler

#### **Features**

- (E) World class,
  - > Design
  - > Energy Efficiency
  - > Performance
  - Quality
  - > Reliability
- **(F)** Universal Refrigeration Package
  - ➤ One package for entire FB Cool Choc range
  - Cassette Style: Removable without tools
  - Minimal training required for

#### **Electronic Controller**

- Maintaining precise temperature
- Digital temperature display

> Independent switching of interior and sign lighting

Your choice of reversing or non-reversing function

> Easy Access filter: No tools, no covers to remove

Shelves can be sloped for maximum display.

### **High Energy Efficiency**

\* Energy Consumption measured at 25°C. Cabinet Class 3M1 as per Australian Standard AS1731

IP protected by AUS DSN no 345317

+617 46345 278 +617 4641 7372

sales@theorfordgroup.com.au www.theorfordgroup.com.au